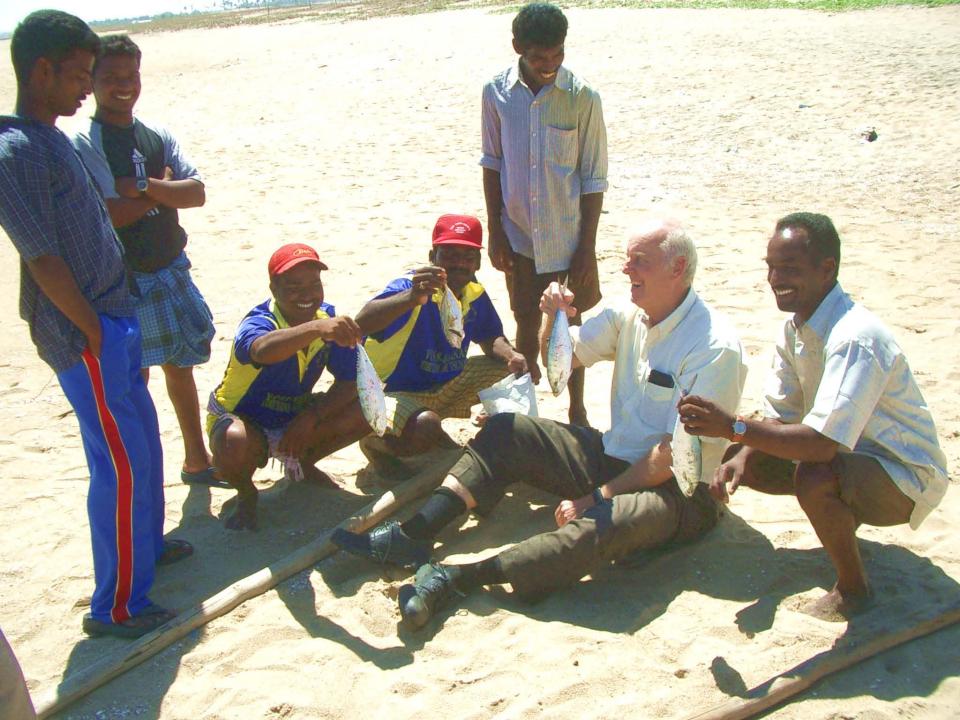

# Tsunami Relief Mission Socio/Economic Impacts

1. Purchased 10 new fishing boats complete with an outboard motor and a set of 5 fishing nets at a total cost of about US\$30,000.

Total cost per new boat Estimated net income/day/for new boats Estimated time to payback investment 3,000 US\$/boat20 US\$/day150 Fishing days

2. Purchased about 10 smaller sets of nets and sufficient outboard motors to equip 10 more fishing boats that were idle for lack of this equipment at a cost of about US\$ 5,310.

| Cost for outfitting a repaired boat    | 531 US\$/boat   |
|----------------------------------------|-----------------|
| Estimated net income/day/repaired boat | 12 US\$/day     |
| Estimated time to payback investment   | 45 Fishing days |

- 3. All \$35,310 donated was spent in Chennai which stimulated the local economy.
- 4. Tons of low cost, highly nutritive fish are being produced for local consumption.
- 5. Alcohol consumption is reported to have quadrupled in the villages. The boats will get the fishermen back to work and help preempt further social degradation.