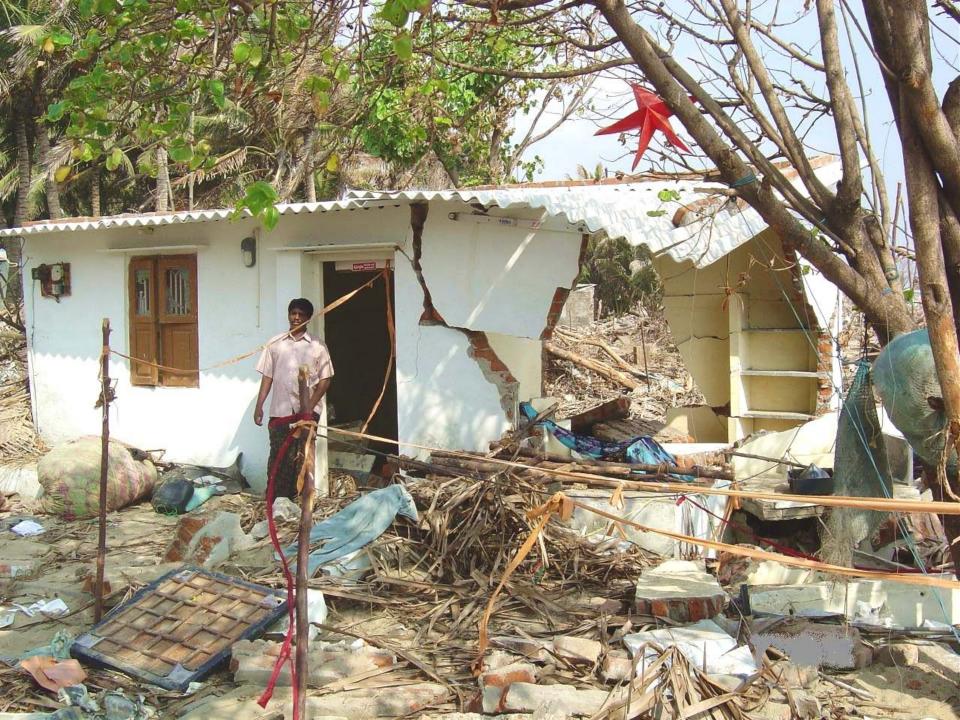

# Tsunami Relief Mission Socio/Economic Impacts

1. Purchased 10 new fishing boats complete with an outboard motor and a set of 5 fishing nets at a total cost of about US\$30,000.

Total cost per new boat Estimated net income/day/for new boats Estimated time to payback investment 3,000 US\$/boat20 US\$/day150 Fishing days

2. Purchased about 10 smaller sets of nets and sufficient outboard motors to equip 10 more fishing boats that were idle for lack of this equipment at a cost of about US\$ 5,310.

| Cost for outfitting a repaired boat    | 531 US\$/boat   |
|----------------------------------------|-----------------|
| Estimated net income/day/repaired boat | 12 US\$/day     |
| Estimated time to payback investment   | 45 Fishing days |

- 3. All \$35,310 donated was spent in Chennai which stimulated the local economy.
- 4. Tons of low cost, highly nutritive fish are being produced for local consumption.
- 5. Alcohol consumption is reported to have quadrupled in the villages. The boats will get the fishermen back to work and help preempt further social degradation.