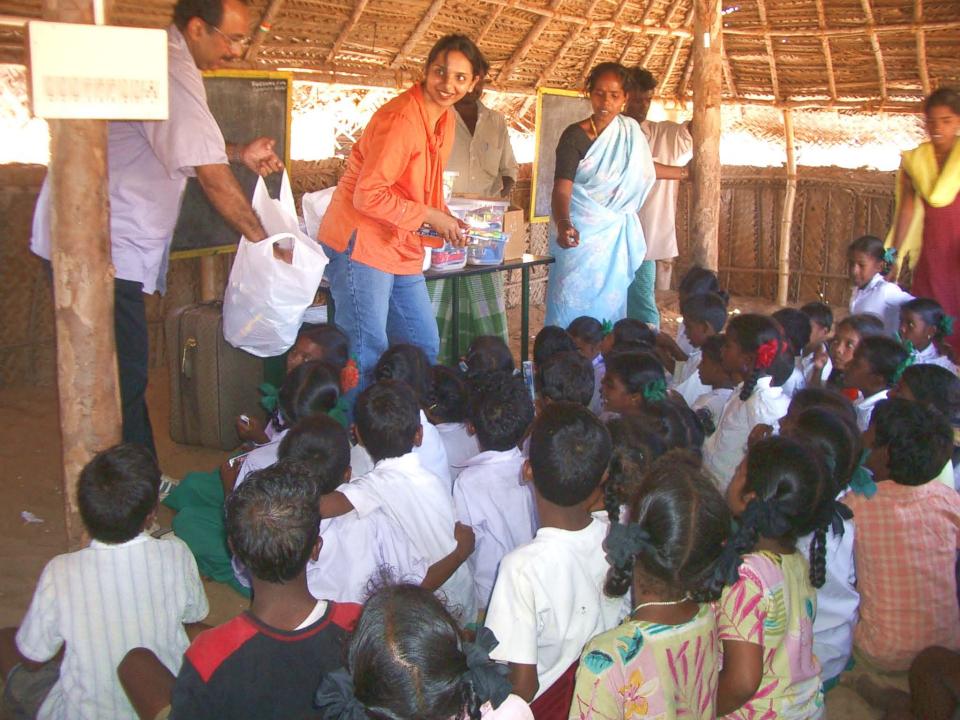

# Tsunami Relief Mission Socio/Economic Impacts

1. Purchased 10 new fishing boats complete with an outboard motor and a set of 5 fishing nets at a total cost of about US\$30,000.

Total cost per new boat Estimated net income/day/for new boats Estimated time to payback investment 3,000 US\$/boat20 US\$/day150 Fishing days

2. Purchased about 10 smaller sets of nets and sufficient outboard motors to equip 10 more fishing boats that were idle for lack of this equipment at a cost of about US\$ 5,310.

| Cost for outfitting a repaired boat    | 531 US\$/boat   |
|----------------------------------------|-----------------|
| Estimated net income/day/repaired boat | 12 US\$/day     |
| Estimated time to payback investment   | 45 Fishing days |

- 3. All \$35,310 donated was spent in Chennai which stimulated the local economy.
- 4. Tons of low cost, highly nutritive fish are being produced for local consumption.
- 5. Alcohol consumption is reported to have quadrupled in the villages. The boats will get the fishermen back to work and help preempt further social degradation.