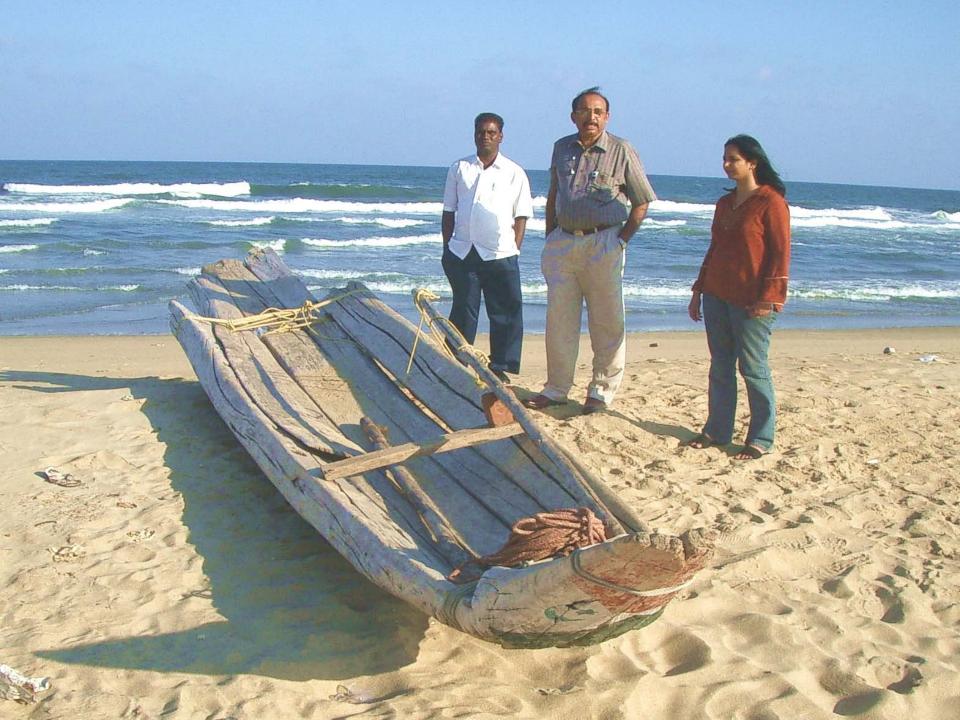

# Tsunami Relief Mission Socio/Economic Impacts

1. Purchased 10 new fishing boats complete with an outboard motor and a set of 5 fishing nets at a total cost of about US\$30,000.

Total cost per new boat Estimated net income/day/for new boats Estimated time to payback investment 3,000 US\$/boat20 US\$/day150 Fishing days

2. Purchased about 10 smaller sets of nets and sufficient outboard motors to equip 10 more fishing boats that were idle for lack of this equipment at a cost of about US\$ 5,310.

| Cost for outfitting a repaired boat    | 531 US\$/boat   |
|----------------------------------------|-----------------|
| Estimated net income/day/repaired boat | 12 US\$/day     |
| Estimated time to payback investment   | 45 Fishing days |

- 3. All \$35,310 donated was spent in Chennai which stimulated the local economy.
- 4. Tons of low cost, highly nutritive fish are being produced for local consumption.
- 5. Alcohol consumption is reported to have quadrupled in the villages. The boats will get the fishermen back to work and help preempt further social degradation.