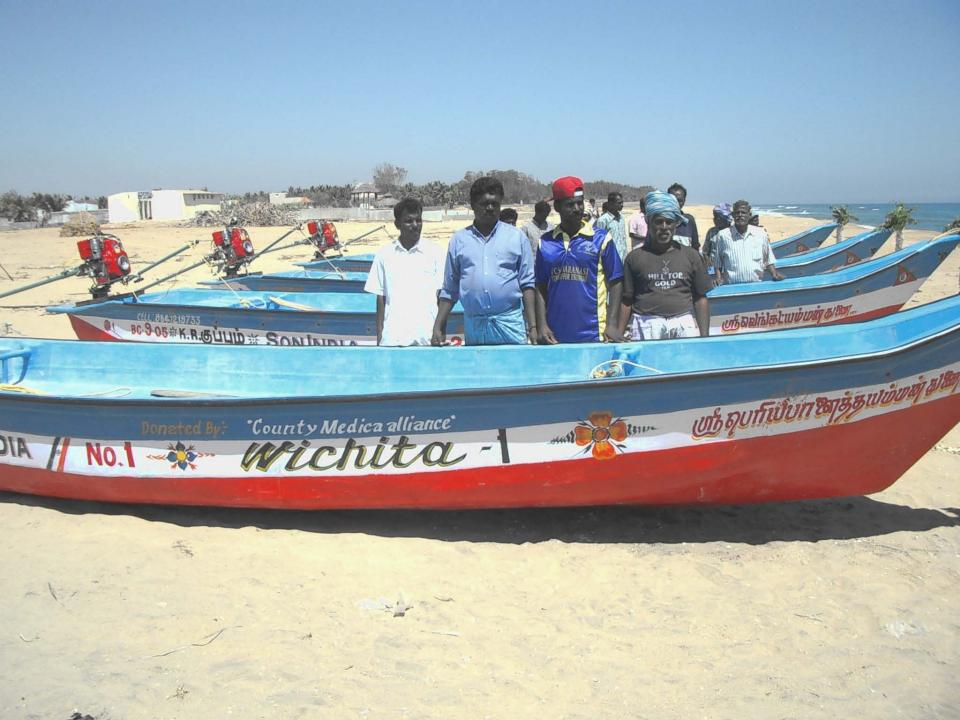

# Tsunami Relief Mission Socio/Economic Impacts

1. Purchased 10 new fishing boats complete with an outboard motor and a set of 5 fishing nets at a total cost of about US\$30,000.

Total cost per new boat Estimated net income/day/for new boats Estimated time to payback investment 3,000 US\$/boat20 US\$/day150 Fishing days

2. Purchased about 10 smaller sets of nets and sufficient outboard motors to equip 10 more fishing boats that were idle for lack of this equipment at a cost of about US\$ 5,310.

| Cost for outfitting a repaired boat    | 531 US\$/boat   |
|----------------------------------------|-----------------|
| Estimated net income/day/repaired boat | 12 US\$/day     |
| Estimated time to payback investment   | 45 Fishing days |

- 3. All \$35,310 donated was spent in Chennai which stimulated the local economy.
- 4. Tons of low cost, highly nutritive fish are being produced for local consumption.
- 5. Alcohol consumption is reported to have quadrupled in the villages. The boats will get the fishermen back to work and help preempt further social degradation.