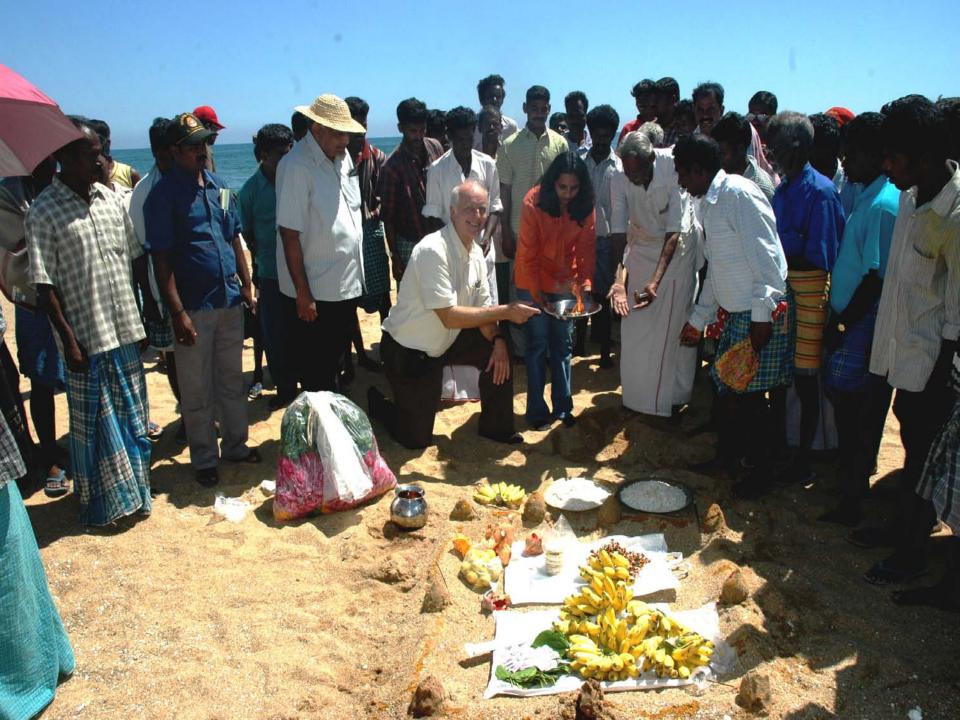

# Tsunami Relief Mission Socio/Economic Impacts

1. Purchased 10 new fishing boats complete with an outboard motor and a set of 5 fishing nets at a total cost of about US\$30,000.

Total cost per new boat Estimated net income/day/for new boats Estimated time to payback investment 3,000 US\$/boat20 US\$/day150 Fishing days

2. Purchased about 10 smaller sets of nets and sufficient outboard motors to equip 10 more fishing boats that were idle for lack of this equipment at a cost of about US\$ 5,310.

| Cost for outfitting a repaired boat    | 531 US\$/boat   |
|----------------------------------------|-----------------|
| Estimated net income/day/repaired boat | 12 US\$/day     |
| Estimated time to payback investment   | 45 Fishing days |

- 3. All \$35,310 donated was spent in Chennai which stimulated the local economy.
- 4. Tons of low cost, highly nutritive fish are being produced for local consumption.
- 5. Alcohol consumption is reported to have quadrupled in the villages. The boats will get the fishermen back to work and help preempt further social degradation.