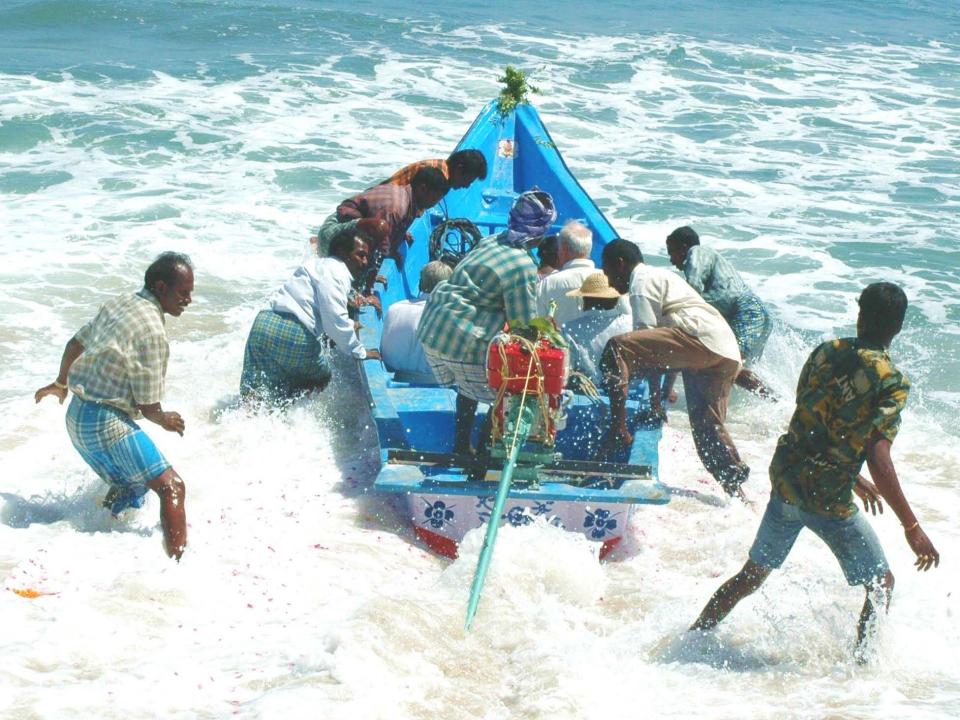

# Tsunami Relief Mission Socio/Economic Impacts

1. Purchased 10 new fishing boats complete with an outboard motor and a set of 5 fishing nets at a total cost of about US\$30,000.

Total cost per new boat Estimated net income/day/for new boats Estimated time to payback investment 3,000 US\$/boat20 US\$/day150 Fishing days

2. Purchased about 10 smaller sets of nets and sufficient outboard motors to equip 10 more fishing boats that were idle for lack of this equipment at a cost of about US\$ 5,310.

| Cost for outfitting a repaired boat    | 531 US\$/boat   |
|----------------------------------------|-----------------|
| Estimated net income/day/repaired boat | 12 US\$/day     |
| Estimated time to payback investment   | 45 Fishing days |

- 3. All \$35,310 donated was spent in Chennai which stimulated the local economy.
- 4. Tons of low cost, highly nutritive fish are being produced for local consumption.
- 5. Alcohol consumption is reported to have quadrupled in the villages. The boats will get the fishermen back to work and help preempt further social degradation.