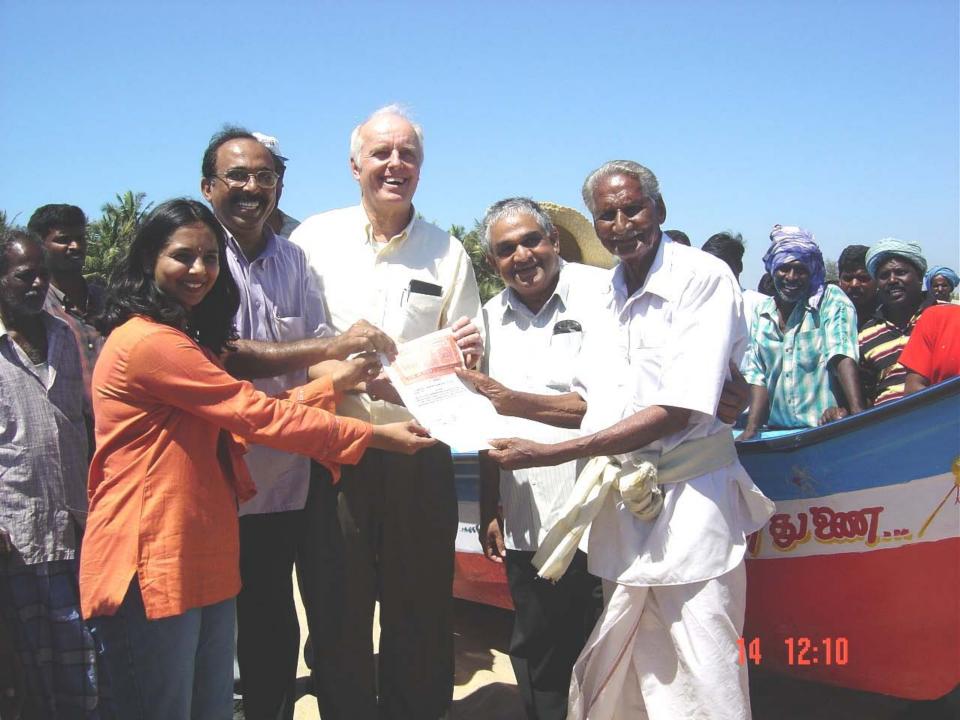

# Tsunami Relief Mission Socio/Economic Impacts

1. Purchased 10 new fishing boats complete with an outboard motor and a set of 5 fishing nets at a total cost of about US\$30,000.

Total cost per new boat Estimated net income/day/for new boats Estimated time to payback investment 3,000 US\$/boat20 US\$/day150 Fishing days

2. Purchased about 10 smaller sets of nets and sufficient outboard motors to equip 10 more fishing boats that were idle for lack of this equipment at a cost of about US\$ 5,310.

| Cost for outfitting a repaired boat    | 531 US\$/boat   |
|----------------------------------------|-----------------|
| Estimated net income/day/repaired boat | 12 US\$/day     |
| Estimated time to payback investment   | 45 Fishing days |

- 3. All \$35,310 donated was spent in Chennai which stimulated the local economy.
- 4. Tons of low cost, highly nutritive fish are being produced for local consumption.
- 5. Alcohol consumption is reported to have quadrupled in the villages. The boats will get the fishermen back to work and help preempt further social degradation.