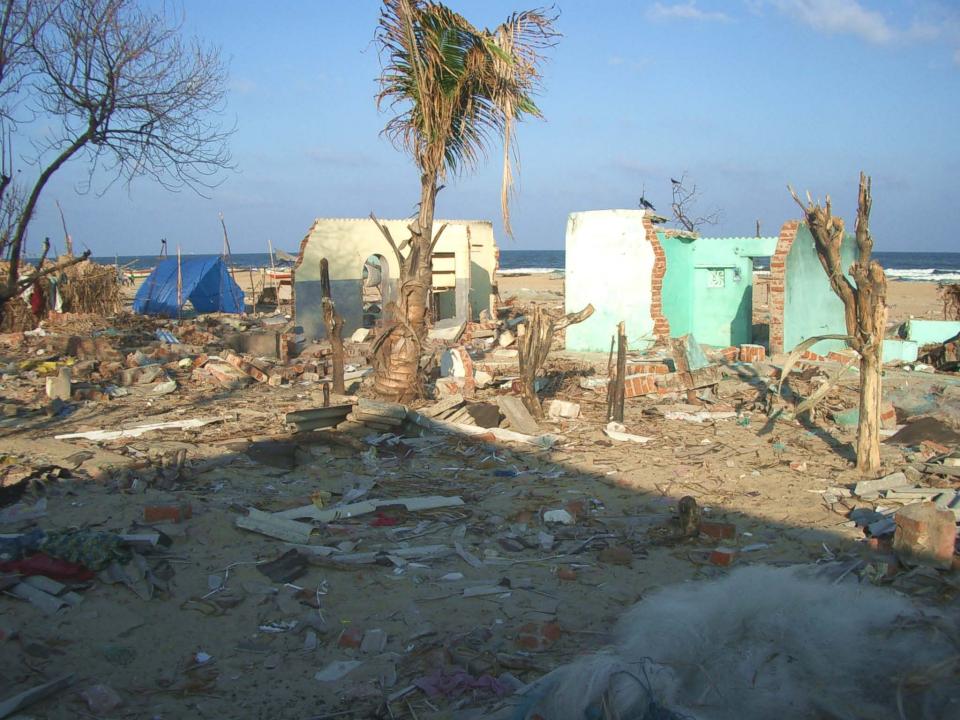

# Tsunami Relief Mission Socio/Economic Impacts

1. Purchased 10 new fishing boats complete with an outboard motor and a set of 5 fishing nets at a total cost of about US\$30,000.

Total cost per new boat Estimated net income/day/for new boats Estimated time to payback investment 3,000 US\$/boat20 US\$/day150 Fishing days

2. Purchased about 10 smaller sets of nets and sufficient outboard motors to equip 10 more fishing boats that were idle for lack of this equipment at a cost of about US\$ 5,310.

| Cost for outfitting a repaired boat    | 531 US\$/boat   |
|----------------------------------------|-----------------|
| Estimated net income/day/repaired boat | 12 US\$/day     |
| Estimated time to payback investment   | 45 Fishing days |

- 3. All \$35,310 donated was spent in Chennai which stimulated the local economy.
- 4. Tons of low cost, highly nutritive fish are being produced for local consumption.
- 5. Alcohol consumption is reported to have quadrupled in the villages. The boats will get the fishermen back to work and help preempt further social degradation.