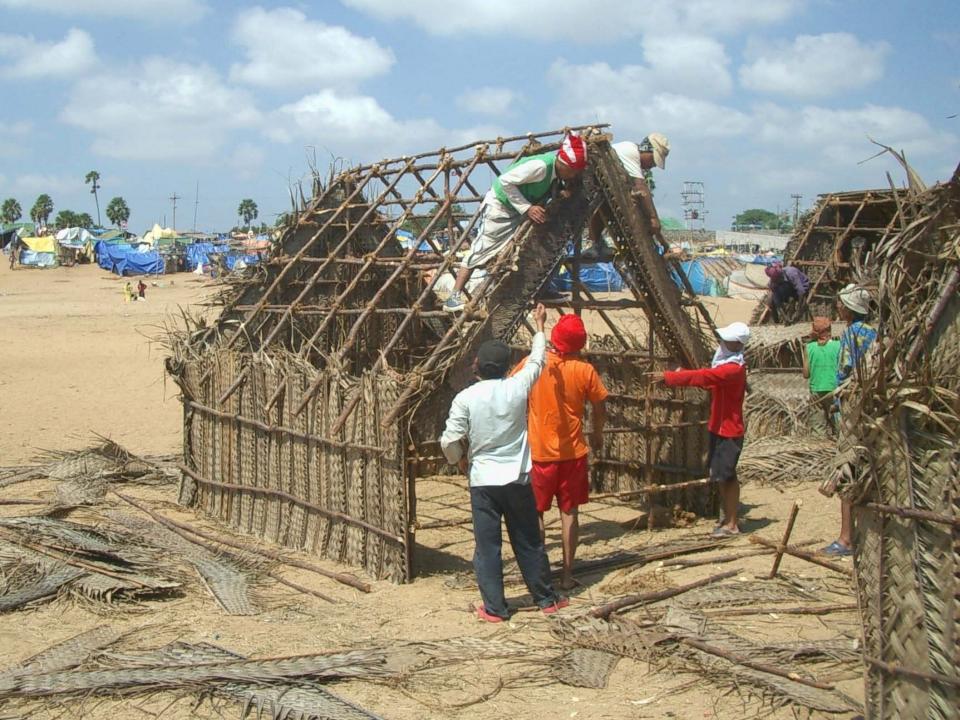

# Tsunami Relief Mission Socio/Economic Impacts

1. Purchased 10 new fishing boats complete with an outboard motor and a set of 5 fishing nets at a total cost of about US\$30,000.

Total cost per new boat Estimated net income/day/for new boats Estimated time to payback investment 3,000 US\$/boat20 US\$/day150 Fishing days

2. Purchased about 10 smaller sets of nets and sufficient outboard motors to equip 10 more fishing boats that were idle for lack of this equipment at a cost of about US\$ 5,310.

| Cost for outfitting a repaired boat    | 531 US\$/boat   |
|----------------------------------------|-----------------|
| Estimated net income/day/repaired boat | 12 US\$/day     |
| Estimated time to payback investment   | 45 Fishing days |

- 3. All \$35,310 donated was spent in Chennai which stimulated the local economy.
- 4. Tons of low cost, highly nutritive fish are being produced for local consumption.
- 5. Alcohol consumption is reported to have quadrupled in the villages. The boats will get the fishermen back to work and help preempt further social degradation.